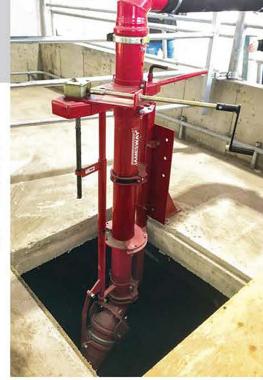

### **EASY & SAFE SERVICE**

### LIFT KITS & MOUNTS

Lift & Tilt kit for one-man / no-tools operation.

Lift-Only kit fits tight spaces or small pit openings.

...

Raise: Manual Tilt: Manual

Slide-Only kit guides the

pump during tractor removal.

Jamesway's wide range of mounting kits fit every need. From the basic floor mount or wall clamp, up to the unique Lift & Tilt mounting kit that makes removing the pump for service an easy

Tilt: Manual

one-man job.