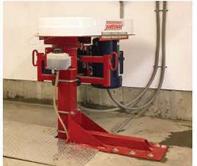

### LIFT KITS & MOUNTS

Lift & Tilt kit for one-man / no-tools operation.

Lift-Only kit fits tight spaces or small pit openings.

...

Raise: Manual Tilt: Manual

Slide-Only kit guides the

pump during tractor removal.

Jamesway's wide range of mounting kits fit every need. From the basic floor mount or wall clamp, up to the unique Lift & Tilt mounting kit that makes removing the pump for service an easy

Tilt: Manual

one-man job.