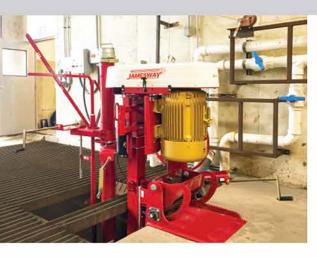

# **VERTICAL ELECTRIC PUMPS**

12" Impeller / 16" Impeller / 20" Flush Pump



### **DEPENDABILITY & PERFORMANCE**

Jamesway 12" & 16" electric pumps are proven workhorses at the heart of heavy duty installations around the world.



### **EASY & SAFE SERVICE**



### LIFT KITS & MOUNTS

Lift & Tilt kit for one-man / no-tools operation.



Lift-Only kit fits tight spaces or small pit openings.



...



Raise: Manual Tilt: Manual

Slide-Only kit guides the

pump during tractor removal.





Jamesway's wide range of mounting kits fit every need. From the basic floor mount or wall clamp, up to the unique Lift & Tilt mounting kit that makes removing the pump for service an easy

Tilt: Manual

one-man job.

Tilt: Gearbox

### **SPECIAL APPLICATIONS**

#### **DIFFICULT BEDDING**

Jamesway Turbo-Prop models include a propeller mixer to agitate during pumping. Use the stationary knife kit to chop longer bedding.

#### **FLUSHING**

The simple and economical F-20 model Flush pump features a 20" diameter impeller and 8" discharge to deliver high flow rates