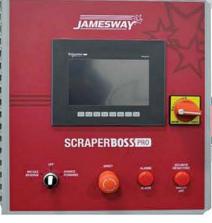

## **CONTROLS**

Automated controls provide the safest and most reliable operation. Monitor and adjust the system from the touchscreen, or from your phone or tablet.

Jamesway's **Scraper-Boss PRO** provides coordinated control of alley scrapers, collection systems, agitators and pumps in your barn.