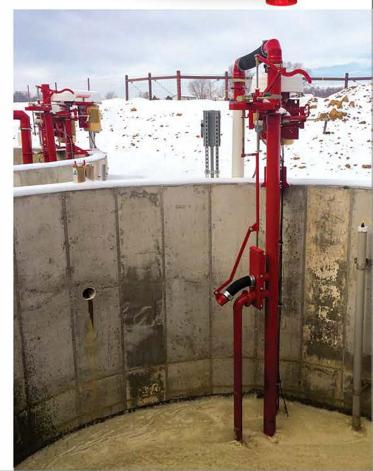

### **SPECIAL APPLICATIONS**

#### **DIFFICULT BEDDING**

Jamesway Turbo-Prop models include a propeller mixer to agitate during pumping. Use the stationary knife kit to chop longer bedding.