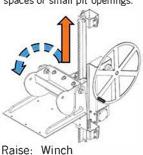

### LIFT KITS & MOUNTS

Lift & Tilt kit for one-man / no-tools operation.

Lift-Only kit fits tight spaces or small pit openings.

...

Raise: Manual Tilt: Manual

Slide-Only kit guides the

pump during tractor removal.

Jamesway's wide range of mounting kits fit every need. From the basic floor mount or wall clamp, up to the unique Lift & Tilt mounting kit that makes removing the pump for service an easy

Tilt: Manual

one-man job.