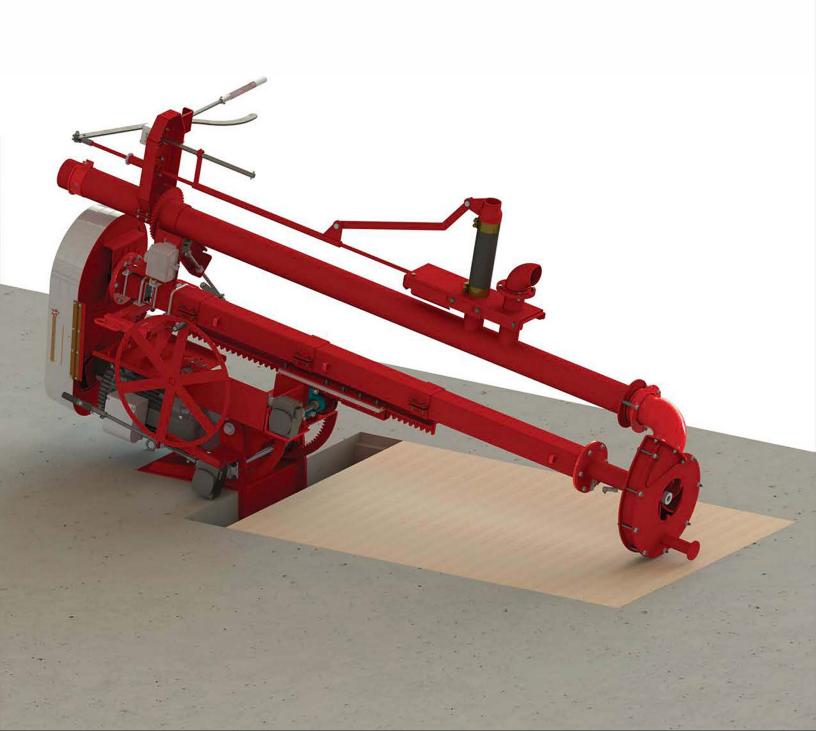

# **VERTICAL ELECTRIC PUMPS**

12" Impeller / 16" Impeller / 20" Flush Pump

### **DEPENDABILITY & PERFORMANCE**

Jamesway 12" & 16" electric pumps are proven workhorses at the heart of heavy duty installations around the world.