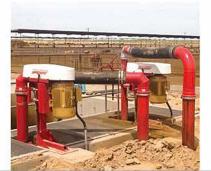

### **DEPENDABILITY & PERFORMANCE**

Jamesway 12" & 16" electric pumps are proven workhorses at the heart of heavy duty installations around the world.

#### SEPARATOR LOADING

Small pumps are easy to block so the large inlet on the 16" pump is the perfect solution for separator loading. The low-flow drive kit and 10 hp VFD keep power usage low.