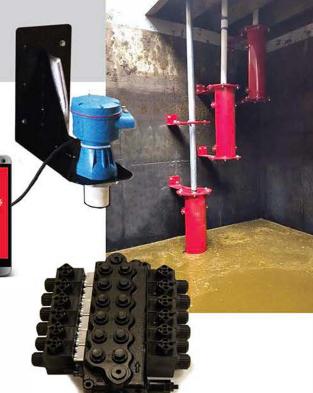

Remote agitation kit

Jamesway Level controls

Jamesway's **BARN COMMANDER** operates more complex separation or treatment systems, and is built specifically to your needs.

Modular fittings