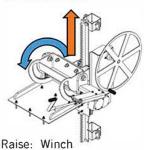

### LIFT KITS & MOUNTS

Lift & Tilt kit for one-man / no-tools operation.

Lift-Only kit fits tight spaces or small pit openings.

...

Raise: Manual Tilt: Manual

Slide-Only kit guides the

pump during tractor removal.

Jamesway's wide range of mounting kits fit every need. From the basic floor mount or wall clamp, up to the unique Lift & Tilt mounting kit that makes removing the pump for service an easy

Tilt: Manual

one-man job.