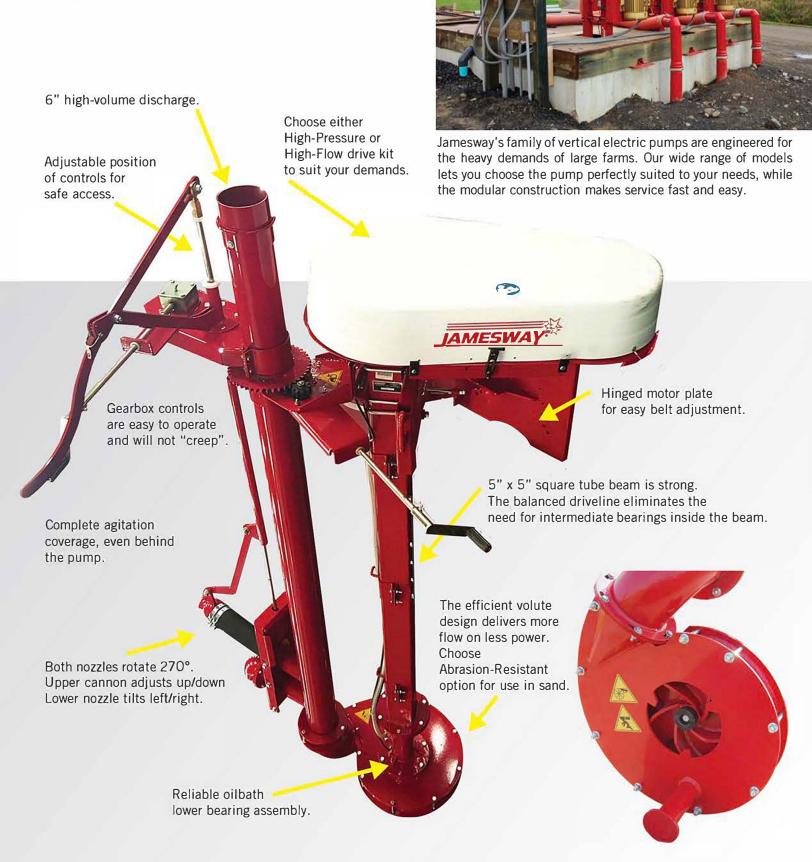

### **EASY & SAFE SERVICE**

### LIFT KITS & MOUNTS

Lift & Tilt kit for one-man / no-tools operation.

Lift-Only kit fits tight spaces or small pit openings.

...

Raise: Manual Tilt: Manual

Slide-Only kit guides the

pump during tractor removal.

Jamesway's wide range of mounting kits fit every need. From the basic floor mount or wall clamp, up to the unique Lift & Tilt mounting kit that makes removing the pump for service an easy

Tilt: Manual

one-man job.

Tilt: Gearbox