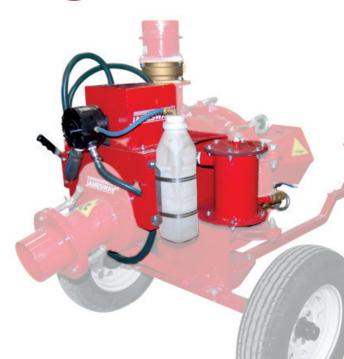

### **SELF-PRIMING OPTION**

The self-priming option gets you pumping sooner. Just push the control handle and the dependable vacuum pump quickly pulls manure up the inlet hose to fill the pump chamber completely. When priming is complete, simply open the outlet gate valve (included with option) and start the tractor PTO.

Includes:

- Vacuum pump
- Oiler system
- Foam trap
- 12V electric motor
- HD power cord with quick connection
- Control handle
- Outlet gate valve