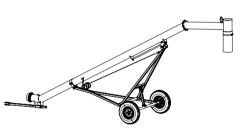

(Shown with double hose-connection outlets)

Direct mounted or ball coupler. 6" or 8" outlet.

### LOAD CART / HOSE CONNECTORS:

Direct mounted or ball coupler. 6" or 8" outlet.