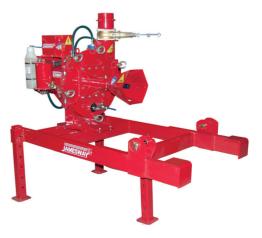

### HIGH CAPACITY TRANSFER PUMP

# **VACU-PUMP**

### **TRAILER OR 2-POINT HITCH MOUNT**