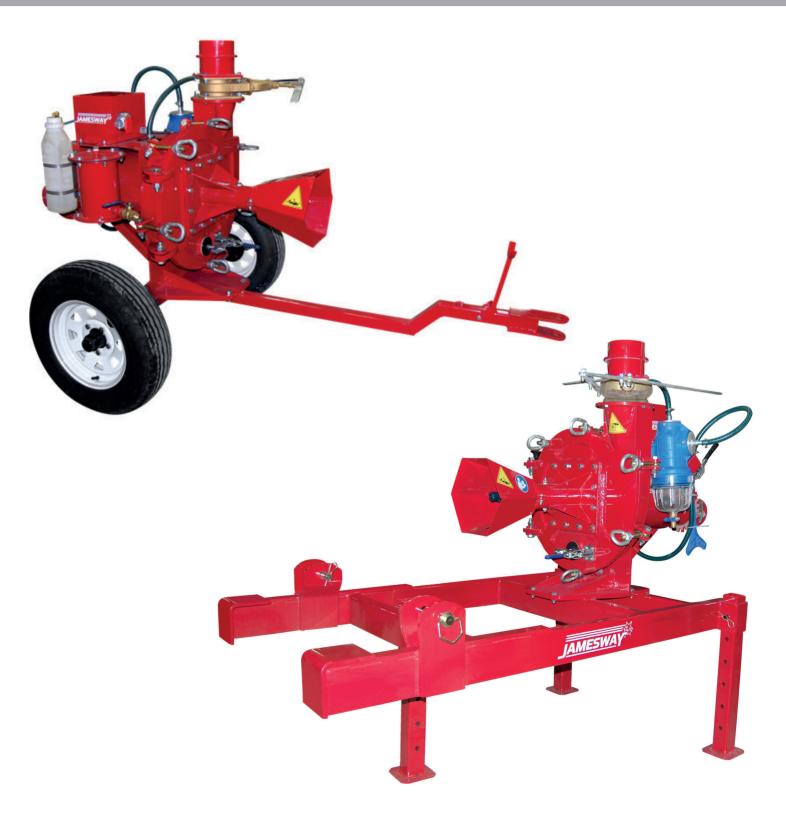

### **TRAILER OR 2-POINT HITCH MOUNT**

The new 2-PH mount is much easier to attach than 3-Point Hitch models. Eliminating the upper arm also makes PTO installation more accessible.

### MORE DURABLE...

The rugged MT-Series impeller features a cast iron 5-seal oilbath bearing chamber to support and protect the drive shaft bearings.

The swing-open door makes clearing out a rock or other debris fast and simple.