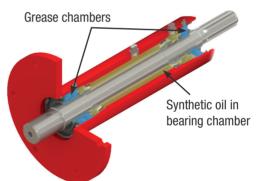

### MORE DURABLE...

The rugged MT-Series impeller features a cast iron 5-seal oilbath bearing chamber to support and protect the drive shaft bearings.

The swing-open door makes clearing out a rock or other debris fast and simple.

A quick-drain port is standard for use in cold weather.

High quality, self-aligning seals and gaskets maintain the liquid prime between loads.