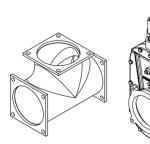

### MORE DURABLE...

The rugged MT-Series impeller features a cast iron 5-seal oilbath bearing chamber to support and protect the drive shaft bearings.

The swing-open door makes clearing out a rock or other debris fast and simple.

A quick-drain port is standard for use in cold weather.

High quality, self-aligning seals and gaskets maintain the liquid prime between loads.