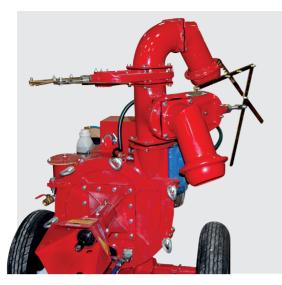

### MORE DURABLE...

The rugged MT-Series impeller features a cast iron 5-seal oilbath bearing chamber to support and protect the drive shaft bearings.

The swing-open door makes clearing out a rock or other debris fast and simple.

A quick-drain port is standard for use in cold weather.

High quality, self-aligning seals and gaskets maintain the liquid prime between loads.