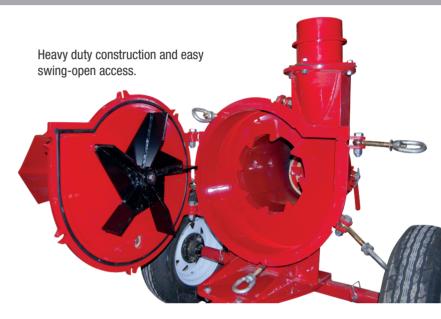

### MORE DURABLE...

The rugged MT-Series impeller features a cast iron 5-seal oilbath bearing chamber to support and protect the drive shaft bearings.

The swing-open door makes clearing out a rock or other debris fast and simple.

A quick-drain port is standard for use in cold weather.

High quality, self-aligning seals and gaskets maintain the liquid prime between loads.