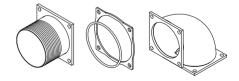

## ACCESSORIES

Jamesway offers a wide range of 6" and 8" accessories to complete your Vacu-Pump connections. Outlet accessories can be assembled in endless combinations to fit every need. These heavy duty components are rock solid and powder-coated for long life. The inlet vacuum hose is equipped with a camlock quick connector for easy set up. Choose either the strainer inlet for pits or choose the quick coupler for truck transfer connections.

(Shown with double hose-connection outlets)

Direct mounted or ball coupler. 6" or 8" outlet.

### LOAD CART / HOSE CONNECTORS:

Direct mounted or ball coupler. 6" or 8" outlet.