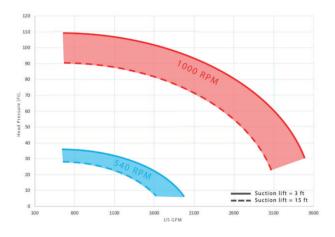

 $\label{eq:maximum Flow} \begin{array}{l} \textbf{Maximum Flow} - 1000 \ \text{RPM} \ \text{operation delivers 4,000 US gpm} \\ \text{in tanker loading setup.} \end{array}$ 

 $\label{eq:maximum distance-1000} \begin{array}{l} \text{RPM} \text{ operation delivers up to 90 ft} \\ \text{of head pressure.} \end{array}$ 

 $\label{eq:lowest_eq} \begin{array}{l} \mbox{Lowest Power} - 540 \mbox{ RPM} \mbox{ operation loads out 2,000 US gpm} \\ \mbox{at only 60 HP} \end{array}$ 

Convenient to connect or move around, the trailer model is nicely balanced for easy one-man maneuvering.