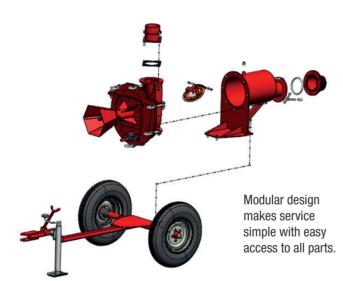

The new 2-PH mount is much easier to attach than 3-Point Hitch models. Eliminating the upper arm also makes PTO installation more accessible.

### **TRAILER OR 2-POINT HITCH MOUNT**